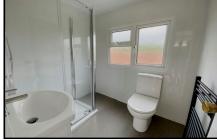

## 2-Bedroom Park Home - approx 40' x 12'

Accommodation & approximate room dimensions:

- Omar Waveney 1982
- Entrance Hall: Cloaks cupboard.
- Kitchen/Diner: approx 12'8" x 11'8"max. A spacious room with newly installed kitchen with a range of floor & wall cupboards. Built-in oven & hob. Space for washing machine & tall fridge/freezer. Cupboard housing new gas central heating boiler. Ample space for dining suite.
- Lounge: approx 11'8" x 11'4". Door to garden.
- Bedroom 1: approx 11'8" x 7'4".
- Bedroom 2: approx 9'1" x 4'9" max.
- Shower Room: Newly installed luxury shower room. Shower cubicle with thermostatic shower. Vanity wash basin & WC. Heated towel rail.
- Gas Central Heating (New Combination Gas Boiler)
- PVCu Double-Glazing & LED Lighting
- New Carpets & Vinyl Flooring Throughout
- Parking for 1 car
- Garden: Laid to lawn. Metal Shed
- Age Restriction 50+ No Pets Allowed
- Well maintained Residential Park near to major supermarkets & local amenities