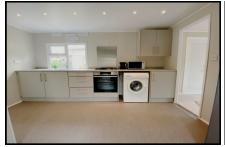

## 2-Bedroom Park Home - approx 40' x 12'

Accommodation & approximate room dimensions:

- Omar Waveney 1982
- Entrance Hall: Cloaks cupboard.
- Kitchen/Diner: approx 12'8" x 11'8"max. A spacious room with newly installed kitchen with a range of floor & wall cupboards. Built-in oven & hob. Space for washing machine & tall fridge/freezer. Cupboard housing new gas central heating boiler. Ample space for dining suite.
- Lounge: approx 11'8" x 11'4". Door to garden.
- Bedroom 1: approx 11'8" x 7'4".
- Bedroom 2: approx 9'1" x 4'9" max.
- Shower Room: Newly installed luxury shower room. Shower cubicle with thermostatic shower. Vanity wash basin & WC. Heated towel rail.
- Gas Central Heating (New Combination Gas Boiler)
- PVCu Double-Glazing & LED Lighting
- New Carpets & Vinyl Flooring Throughout
- Parking for 1 car
- Garden: Laid to lawn. Metal Shed
- Age Restriction 50+ No Pets Allowed
- Well maintained Residential Park near to major supermarkets & local amenities