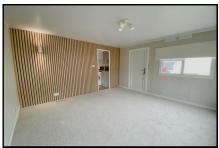

## 2-Bedroom Park Home - approx 40' x 12'

Accommodation & approximate room dimensions:

- Omar Waveney 1982
- Entrance Hall: Cloaks cupboard.
- Kitchen/Diner: approx 12'8" x 11'8"max. A spacious room with newly installed kitchen with a range of floor & wall cupboards. Built-in oven & hob. Space for washing machine & tall fridge/freezer. Cupboard housing new gas central heating boiler. Ample space for dining suite.
- Lounge: approx 11'8" x 11'4". Door to garden.
- Bedroom 1: approx 11'8" x 7'4".
- Bedroom 2: approx 9'1" x 4'9" max.
- Shower Room: Newly installed luxury shower room. Shower cubicle with thermostatic shower. Vanity wash basin & WC. Heated towel rail.
- Gas Central Heating (New Combination Gas Boiler)
- PVCu Double-Glazing & LED Lighting
- New Carpets & Vinyl Flooring Throughout
- Parking for 1 car
- Garden: Laid to lawn. Metal Shed
- Age Restriction 50+ No Pets Allowed
- Well maintained Residential Park near to major supermarkets & local amenities