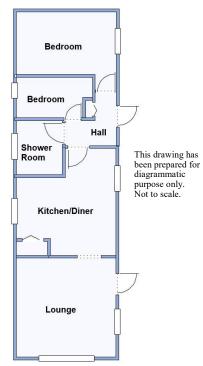

## 2-Bedroom Park Home - approx 40' x 12'

Accommodation & approximate room dimensions:

- Omar Waveney 1982
- Entrance Hall: Cloaks cupboard.
- Kitchen/Diner: approx 12'8" x 11'8"max. A spacious room with newly installed kitchen with a range of floor & wall cupboards. Built-in oven & hob. Space for washing machine & tall fridge/freezer. Cupboard housing new gas central heating boiler. Ample space for dining suite.
- Lounge: approx 11'8" x 11'4". Door to garden.
- Bedroom 1: approx 11'8" x 7'4".
- Bedroom 2: approx 9'1" x 4'9" max.
- Shower Room: Newly installed luxury shower room. Shower cubicle with thermostatic shower. Vanity wash basin & WC. Heated towel rail.
- Gas Central Heating (New Combination Gas Boiler)
- PVCu Double-Glazing & LED Lighting
- New Carpets & Vinyl Flooring Throughout
- Parking for 1 car
- Garden: Laid to lawn. Metal Shed
- Age Restriction 50+ No Pets Allowed
- Well maintained Residential Park near to major supermarkets & local amenities