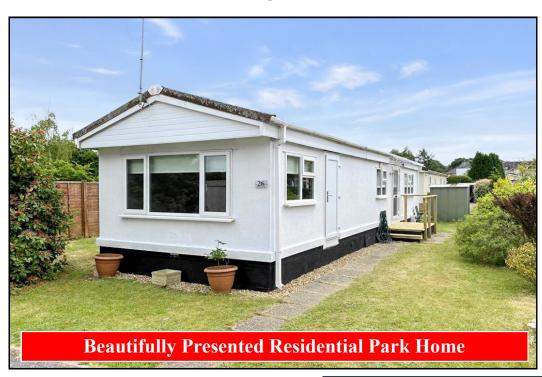

## 26 Gladelands Park, Ringwood Road, Ferndown, Dorset. BH22 9BW

## 2-Bedroom Park Home - approx 40' x 12'

Accommodation & approximate room dimensions:

- Omar Waveney 1982
- Entrance Hall: Cloaks cupboard.
- Kitchen/Diner: approx 12'8" x 11'8"max. A spacious room with newly installed kitchen with a range of floor & wall cupboards. Built-in oven & hob. Space for washing machine & tall fridge/freezer. Cupboard housing new gas central heating boiler. Ample space for dining suite.
- Lounge: approx 11'8" x 11'4". Door to garden.
- Bedroom 1: approx 11'8" x 7'4".
- Bedroom 2: approx 9'1" x 4'9" max.
- Shower Room: Newly installed luxury shower room. Shower cubicle with thermostatic shower. Vanity wash basin & WC. Heated towel rail.
- Gas Central Heating (New Combination Gas Boiler)
- PVCu Double-Glazing & LED Lighting
- New Carpets & Vinyl Flooring Throughout
- Parking for 1 car
- Garden: Laid to lawn. Metal Shed
- Age Restriction 50+ No Pets Allowed
- Well maintained Residential Park near to major supermarkets & local amenities