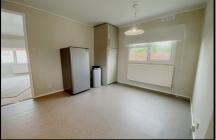

## 2-Bedroom Park Home - approx 40' x 12'

Accommodation & approximate room dimensions:

- Omar Waveney 1982
- Entrance Hall: Cloaks cupboard.
- Kitchen/Diner: approx 12'8" x 11'8"max. A spacious room with newly installed kitchen with a range of floor & wall cupboards. Built-in oven & hob. Space for washing machine & tall fridge/freezer. Cupboard housing new gas central heating boiler. Ample space for dining suite.
- Lounge: approx 11'8" x 11'4". Door to garden.
- Bedroom 1: approx 11'8" x 7'4".
- Bedroom 2: approx 9'1" x 4'9" max.
- Shower Room: Newly installed luxury shower room. Shower cubicle with thermostatic shower. Vanity wash basin & WC. Heated towel rail.
- Gas Central Heating (New Combination Gas Boiler)
- PVCu Double-Glazing & LED Lighting
- New Carpets & Vinyl Flooring Throughout
- Parking for 1 car
- Garden: Laid to lawn. Metal Shed
- Age Restriction 50+ No Pets Allowed
- Well maintained Residential Park near to major supermarkets & local amenities